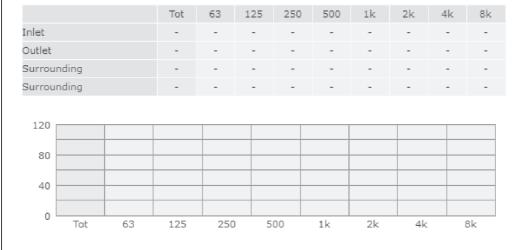

### Sound

#### Parameter

Distance: Propagation type: Equivalent absorption area: 3.000 Hemi-spherical 20.00