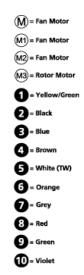

| 186     | mm    |
| Width                                                     | 242     | mm    |
| Height                                                    | 242     | mm    |
| Weight                                                    | 2.9     | kg    |
| Enclosure class, motor                                    | 44      | IP    |
| Insulation class, motor                                   | F       |       |
| Capacitor                                                 | 2       | μF    |
| Duct connection                                           | ø100 mm |       |

## Diagrams



### Sound





#### Parameter

Distance: Propagation type: Equivalent absorption area: 3.000 Hemi-spherical 20.00

## Dimensions



# Wiring diagram

4040001





### Accessories

ETFV-94A FRE 6 VRDE 1,5 VRS 0,5 VRTEC

#### **Electrical accessories**

FLF 100 FLK 100 BSV 100 MPM MK 100 VK 10 YG 100 LDC 100