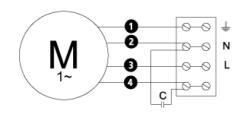

| 186     | mm    |
| Width                                                     | 242     | mm    |
| Height                                                    | 242     | mm    |
| Weight                                                    | 2.9     | kg    |
| Enclosure class, motor                                    | 44      | IP    |
| Insulation class, motor                                   | F       |       |
| Capacitor                                                 | 2       | μF    |
| Duct connection                                           | ø100 mm |       |

## Diagrams



### Sound





#### Parameter

Distance: Propagation type: Equivalent absorption area: 3.000 Hemi-spherical 20.00

## Dimensions



# Wiring diagram

4040001





### Accessories

ETFV-94A FRE 6 VRDE 1,5 VRS 0,5 VRTEC

#### **Electrical accessories**

FLF 100 FLK 100 BSV 100 MPM MK 100 VK 10 YG 100 LDC 100