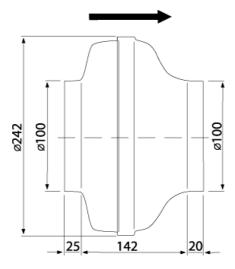

## Dimensions

### Technical data

| Parameter                                                 | Value   | Unit  |
|-----------------------------------------------------------|---------|-------|
| Voltage                                                   | 230     | V     |
| Phase                                                     | 1       | ~     |
| Frequency                                                 | 50      | Hz    |
| Power                                                     | 0.06    | kW    |
| Current                                                   | 0.27    | A     |
| R.p.m.                                                    | 2530    | r/m   |
| Max. temperature of transported air                       | 70      | °C    |
| Max. temperature of transported air when speed-controlled | 70      | °C    |
| Sound pressure level at 3 m                               | 42      | dB(A) |
| Length                                                    | 186     | mm    |
| Width                                                     | 242     | mm    |
| Height                                                    | 242     | mm    |
| Weight                                                    | 2.9     | kg    |
| Enclosure class, motor                                    | 44      | IP    |
| Insulation class, motor                                   | F       |       |
| Capacitor                                                 | 2       | μF    |
| Duct connection                                           | ø100 mm |       |