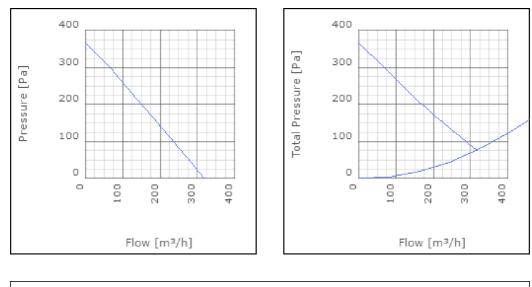

ported air when speed-controlled | 70      | °C    |
| Sound pressure level at 3 m                               | 42      | dB(A) |
| Length                                                    | 186     | mm    |
| Width                                                     | 242     | mm    |
| Height                                                    | 242     | mm    |
| Weight                                                    | 2.9     | kg    |
| Enclosure class, motor                                    | 44      | IP    |
| Insulation class, motor                                   | F       |       |
| Capacitor                                                 | 2       | μF    |
| Duct connection                                           | ø100 mm |       |

## Diagrams



### Sound





#### Parameter

Distance: Propagation type: Equivalent absorption area: 3.000 Hemi-spherical 20.00

## Dimensions



# Wiring diagram

4040001





### Accessories

ETFV-94A FRE 6 VRDE 1,5 VRS 0,5 VRTEC

#### **Electrical accessories**

FLF 100 FLK 100 BSV 100 MPM MK 100 VK 10 YG 100 LDC 100