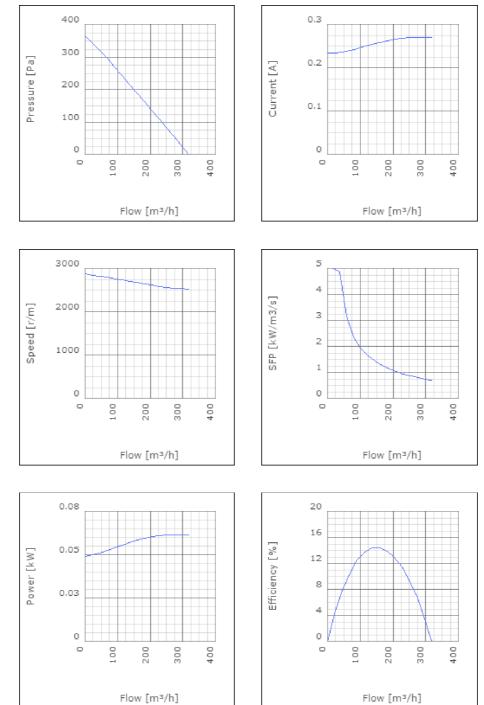

### Technical data

| Parameter                                                 | Value   | Unit  |
|-----------------------------------------------------------|---------|-------|
| Voltage                                                   | 230     | V     |
| Phase                                                     | 1       | ~     |
| Frequency                                                 | 50      | Hz    |
| Power                                                     | 0.06    | kW    |
| Current                                                   | 0.27    | A     |
| R.p.m.                                                    | 2530    | r/m   |
| Max. temperature of transported air                       | 70      | °C    |
| Max. temperature of transported air when speed-controlled | 70      | °C    |
| Sound pressure level at 3 m                               | 42      | dB(A) |
| Length                                                    | 186     | mm    |
| Width                                                     | 242     | mm    |
| Height                                                    | 242     | mm    |
| Weight                                                    | 2.9     | kg    |
| Enclosure class, motor                                    | 44      | IP    |
| Insulation class, motor                                   | F       |       |
| Capacitor                                                 | 2       | μF    |
| Duct connection                                           | ø100 mm |       |

## Diagrams